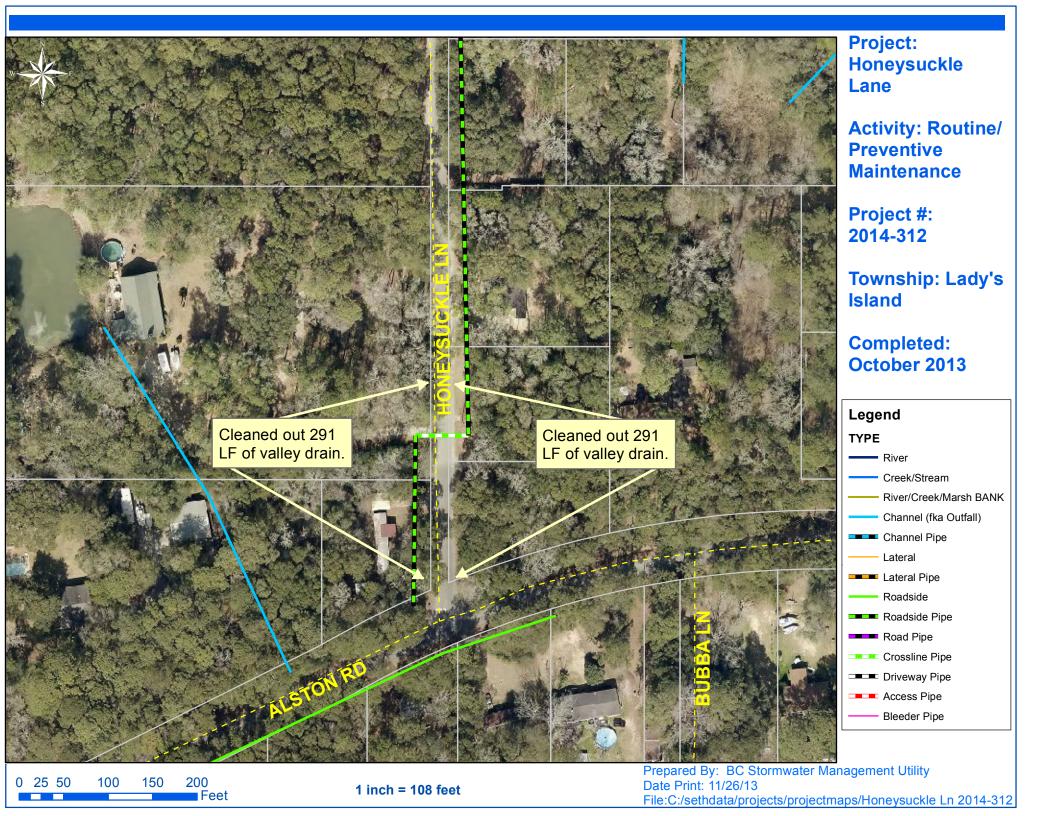

## **Narrative Description of Project:**

Project improved 19,362 L.F. of drainage system. Cleaned out 19,362 L.F. of valley drains. This project consisted of following areas: Rue Du Bois (3,720 L.F.), Honeysuckle Lane (582 L.F.), Old Distant Island Road (1,448 L.F.), Paul Heyward Drive (888 L.F.), Deveaux Road (1,066 L.F.), Blythewood Road (3,070 L.F.), Ethel Grant Lane (582 L.F.), Fairfield Road (2,806 L.F.), Wiggins Road (2,990 L.F.) and Bent Oak Road (2,210 L.F.)