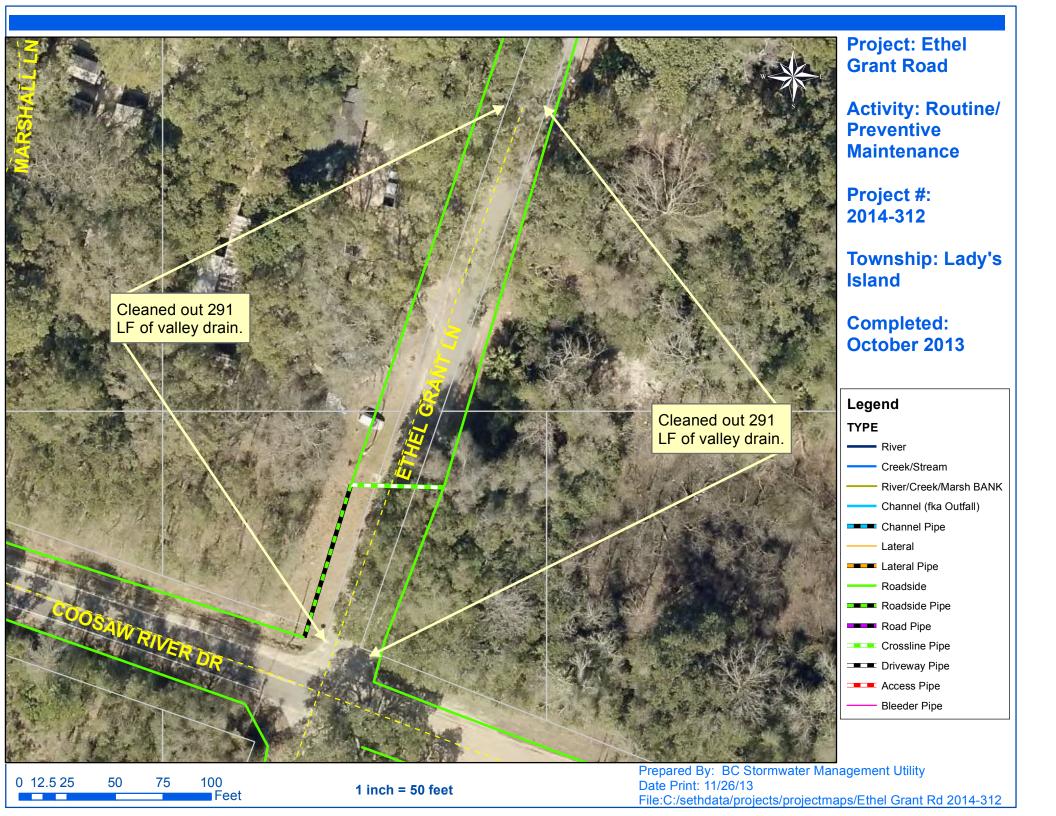

## **Narrative Description of Project:**

Project improved 19,362 L.F. of drainage system. Cleaned out 19,362 L.F. of valley drains. This project consisted of following areas: Rue Du Bois (3,720 L.F.), Honeysuckle Lane (582 L.F.), Old Distant Island Road (1,448 L.F.), Paul Heyward Drive (888 L.F.), Deveaux Road (1,066 L.F.), Blythewood Road (3,070 L.F.), Ethel Grant Lane (582 L.F.), Fairfield Road (2,806 L.F.), Wiggins Road (2,990 L.F.) and Bent Oak Road (2,210 L.F.)