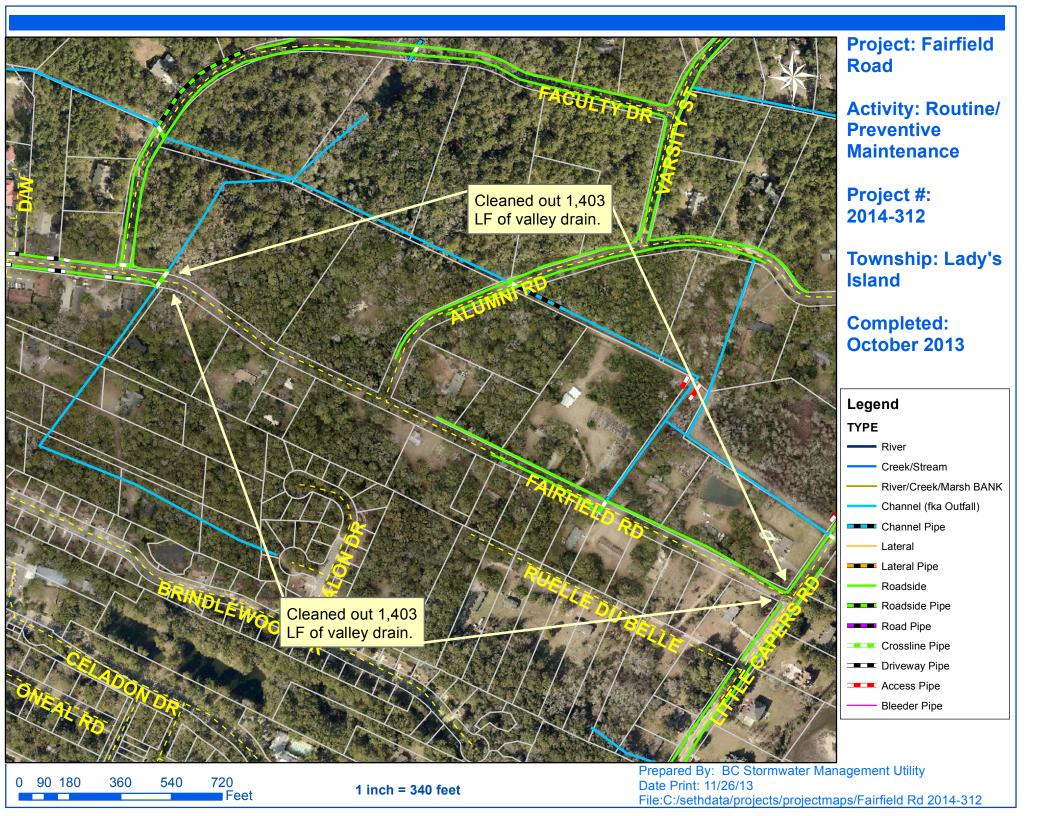

## **Narrative Description of Project:**

Project improved 19,362 L.F. of drainage system. Cleaned out 19,362 L.F. of valley drains. This project consisted of following areas: Rue Du Bois (3,720 L.F.), Honeysuckle Lane (582 L.F.), Old Distant Island Road (1,448 L.F.), Paul Heyward Drive (888 L.F.), Deveaux Road (1,066 L.F.), Blythewood Road (3,070 L.F.), Ethel Grant Lane (582 L.F.), Fairfield Road (2,806 L.F.), Wiggins Road (2,990 L.F.) and Bent Oak Road (2,210 L.F.)