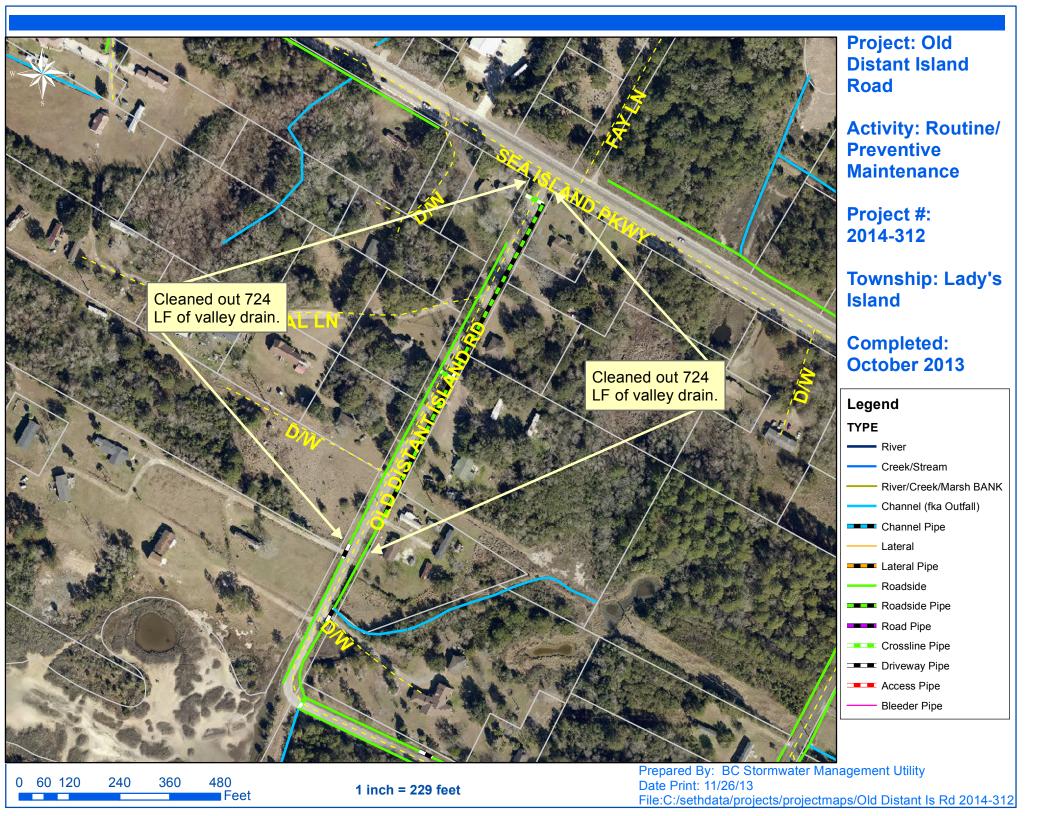

## **Narrative Description of Project:**

Project improved 19,362 L.F. of drainage system. Cleaned out 19,362 L.F. of valley drains. This project consisted of following areas: Rue Du Bois (3,720 L.F.), Honeysuckle Lane (582 L.F.), Old Distant Island Road (1,448 L.F.), Paul Heyward Drive (888 L.F.), Deveaux Road (1,066 L.F.), Blythewood Road (3,070 L.F.), Ethel Grant Lane (582 L.F.), Fairfield Road (2,806 L.F.), Wiggins Road (2,990 L.F.) and Bent Oak Road (2,210 L.F.)