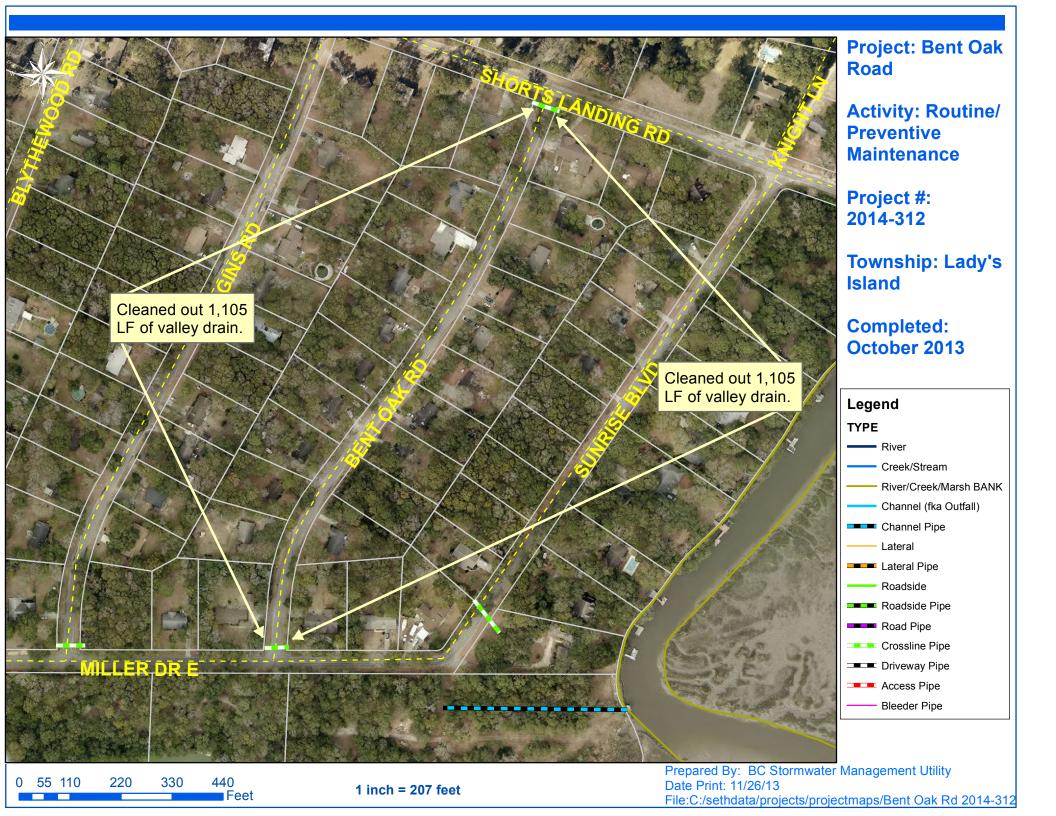

## **Narrative Description of Project:**

Project improved 19,362 L.F. of drainage system. Cleaned out 19,362 L.F. of valley drains. This project consisted of following areas: Rue Du Bois (3,720 L.F.), Honeysuckle Lane (582 L.F.), Old Distant Island Road (1,448 L.F.), Paul Heyward Drive (888 L.F.), Deveaux Road (1,066 L.F.), Blythewood Road (3,070 L.F.), Ethel Grant Lane (582 L.F.), Fairfield Road (2,806 L.F.), Wiggins Road (2,990 L.F.) and Bent Oak Road (2,210 L.F.)