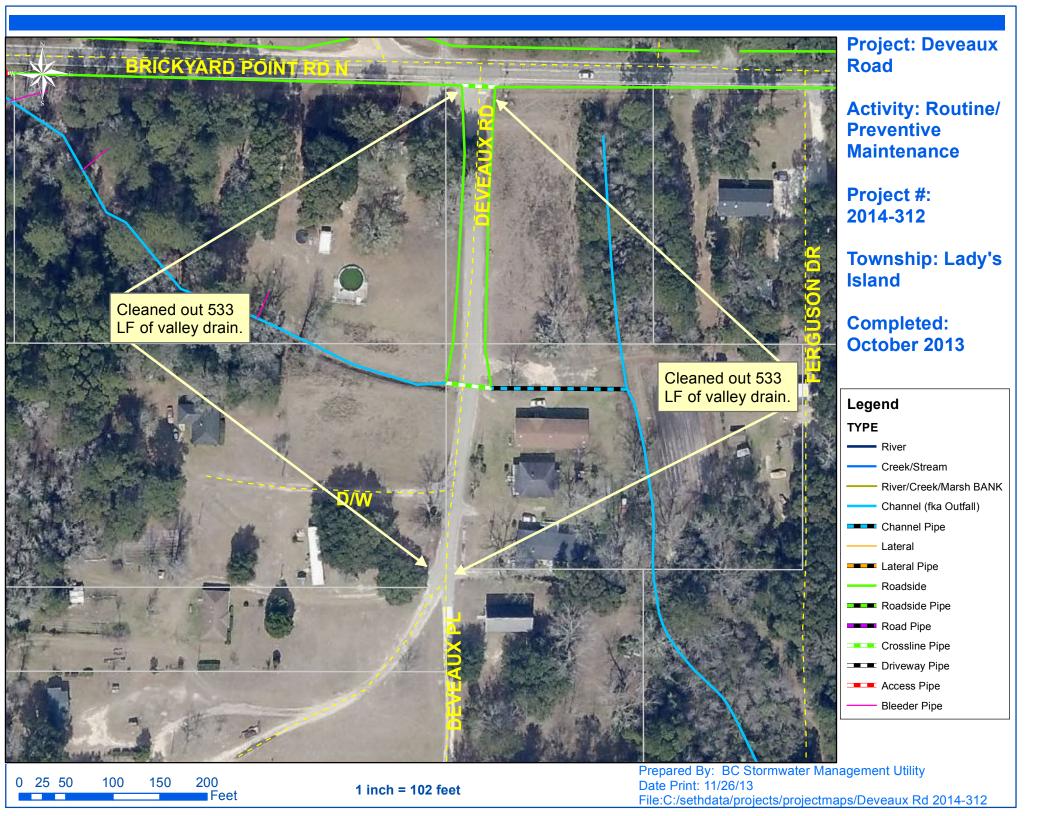

## **Narrative Description of Project:**

Project improved 19,362 L.F. of drainage system. Cleaned out 19,362 L.F. of valley drains. This project consisted of following areas: Rue Du Bois (3,720 L.F.), Honeysuckle Lane (582 L.F.), Old Distant Island Road (1,448 L.F.), Paul Heyward Drive (888 L.F.), Deveaux Road (1,066 L.F.), Blythewood Road (3,070 L.F.), Ethel Grant Lane (582 L.F.), Fairfield Road (2,806 L.F.), Wiggins Road (2,990 L.F.) and Bent Oak Road (2,210 L.F.)