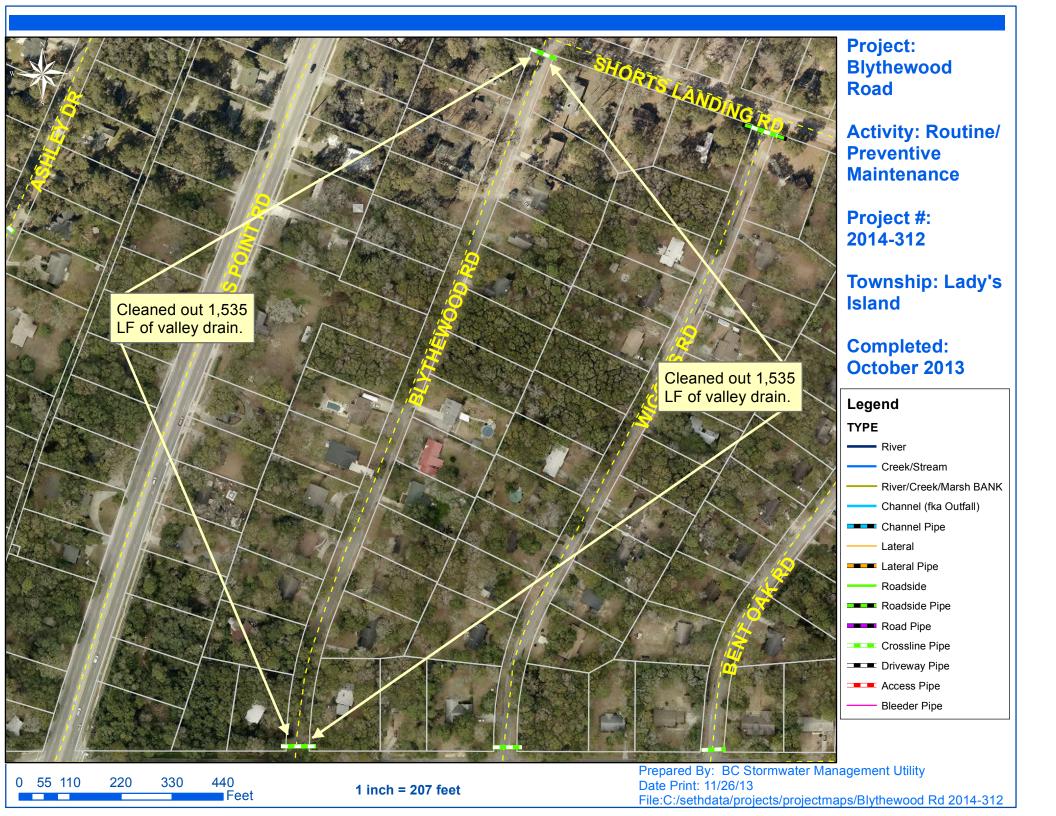

## **Narrative Description of Project:**

Project improved 19,362 L.F. of drainage system. Cleaned out 19,362 L.F. of valley drains. This project consisted of following areas: Rue Du Bois (3,720 L.F.), Honeysuckle Lane (582 L.F.), Old Distant Island Road (1,448 L.F.), Paul Heyward Drive (888 L.F.), Deveaux Road (1,066 L.F.), Blythewood Road (3,070 L.F.), Ethel Grant Lane (582 L.F.), Fairfield Road (2,806 L.F.), Wiggins Road (2,990 L.F.) and Bent Oak Road (2,210 L.F.)