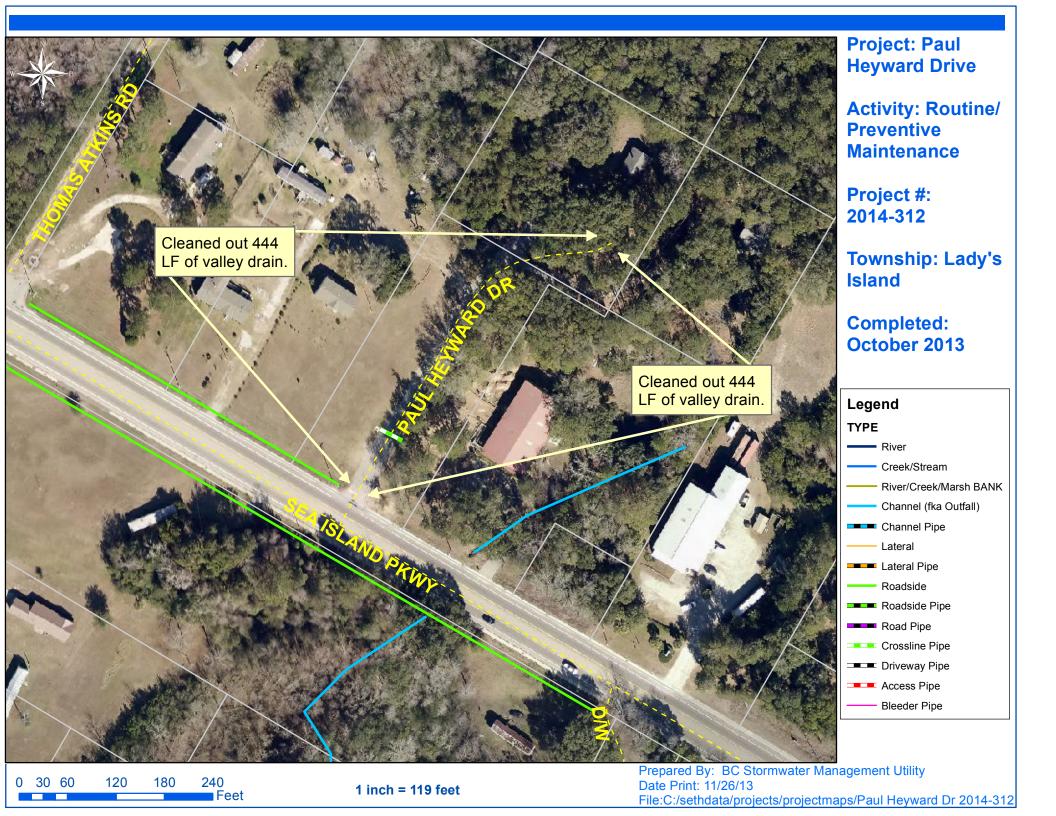

## **Narrative Description of Project:**

Project improved 19,362 L.F. of drainage system. Cleaned out 19,362 L.F. of valley drains. This project consisted of following areas: Rue Du Bois (3,720 L.F.), Honeysuckle Lane (582 L.F.), Old Distant Island Road (1,448 L.F.), Paul Heyward Drive (888 L.F.), Deveaux Road (1,066 L.F.), Blythewood Road (3,070 L.F.), Ethel Grant Lane (582 L.F.), Fairfield Road (2,806 L.F.), Wiggins Road (2,990 L.F.) and Bent Oak Road (2,210 L.F.)