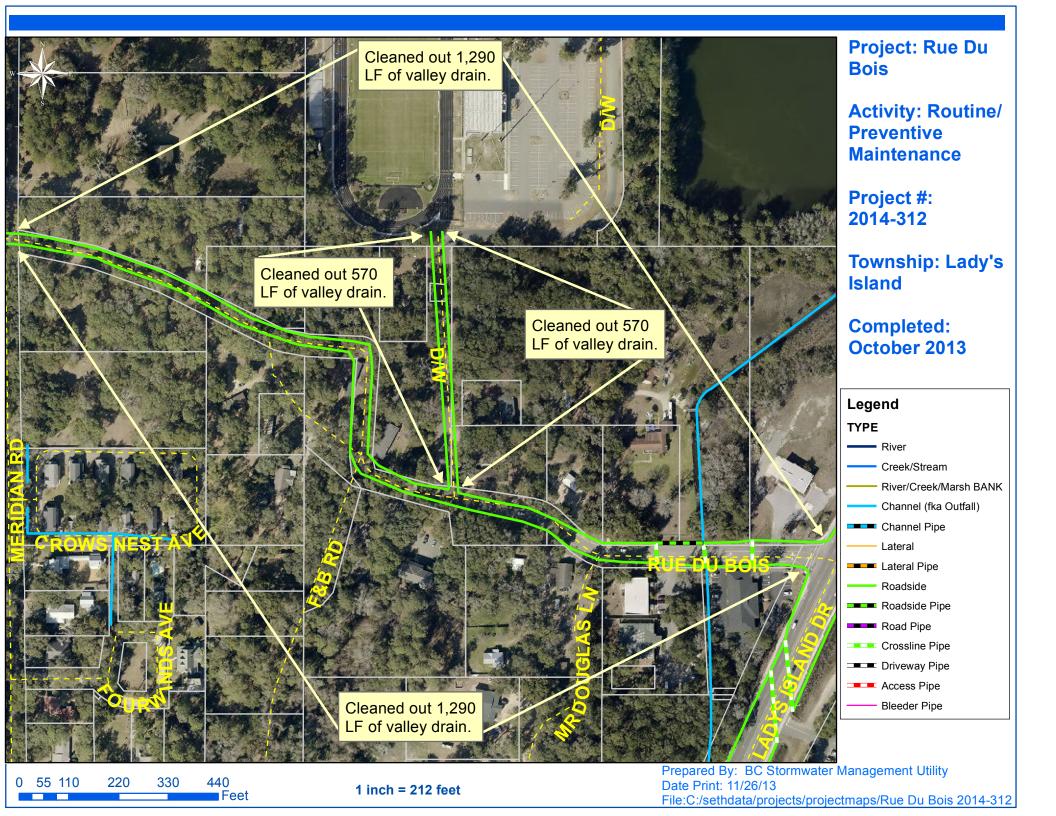

## **Narrative Description of Project:**

Project improved 19,362 L.F. of drainage system. Cleaned out 19,362 L.F. of valley drains. This project consisted of following areas: Rue Du Bois (3,720 L.F.), Honeysuckle Lane (582 L.F.), Old Distant Island Road (1,448 L.F.), Paul Heyward Drive (888 L.F.), Deveaux Road (1,066 L.F.), Blythewood Road (3,070 L.F.), Ethel Grant Lane (582 L.F.), Fairfield Road (2,806 L.F.), Wiggins Road (2,990 L.F.) and Bent Oak Road (2,210 L.F.)