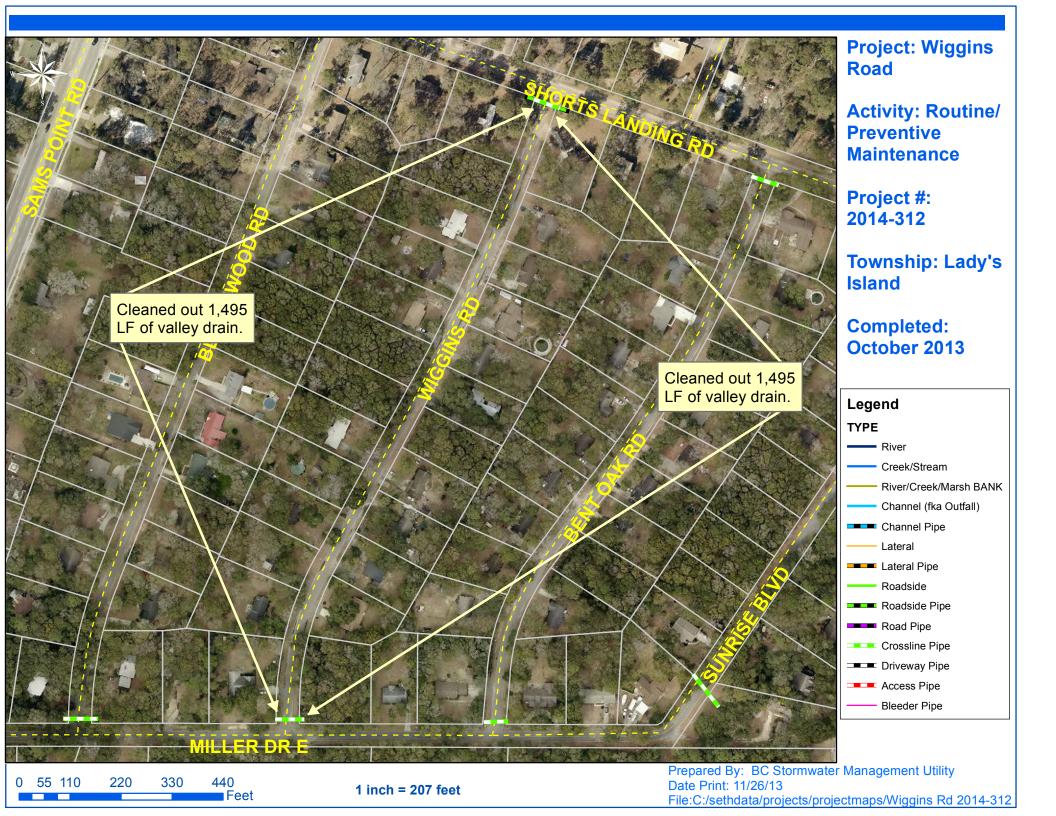

## **Narrative Description of Project:**

Project improved 19,362 L.F. of drainage system. Cleaned out 19,362 L.F. of valley drains. This project consisted of following areas: Rue Du Bois (3,720 L.F.), Honeysuckle Lane (582 L.F.), Old Distant Island Road (1,448 L.F.), Paul Heyward Drive (888 L.F.), Deveaux Road (1,066 L.F.), Blythewood Road (3,070 L.F.), Ethel Grant Lane (582 L.F.), Fairfield Road (2,806 L.F.), Wiggins Road (2,990 L.F.) and Bent Oak Road (2,210 L.F.)